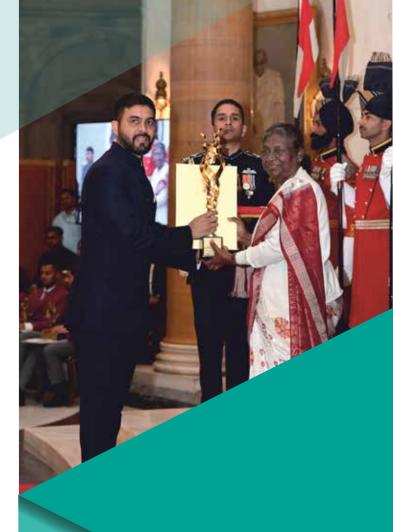

TransStadia is honored to have been awarded the prestigious

**Rashtriya Khel Protsahan Puruskar** by the **Hon' President of India** for consistent contribution in the field of sports.